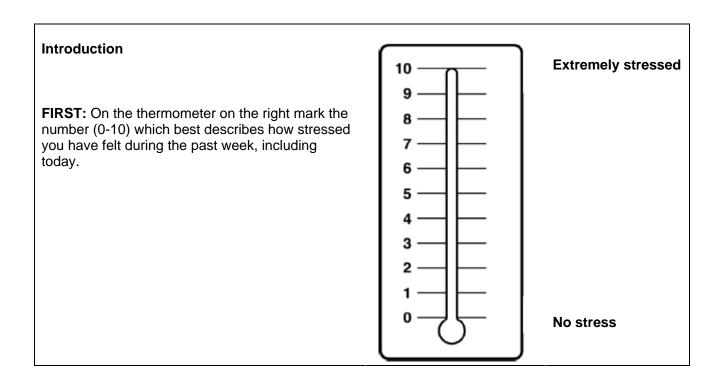

**SECOND:** Indicate whether you have had problems in one of the following areas in the past week, including today. Mark YES or NO for each item.

| YES             | NO |                              | YES | NO |                               |
|-----------------|----|------------------------------|-----|----|-------------------------------|
|                 |    | Practical Problems           |     |    | Physical Problems             |
| 0               | 0  | Home situation               | 0   | 0  | Pain                          |
| 0               | 0  | Insurance                    | 0   | 0  | Nausea                        |
| 0               | 0  | Work/School                  | 0   | 0  | Tiredness                     |
| 0               | 0  | Transport                    | 0